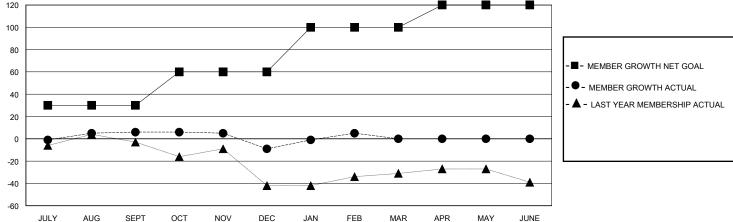

#### GOALS AND ACTUAL NEW CLUBS CUMULATIVE

# GOALS AND ACTUAL MEMBERS CUMULATIVE

| DROPPED CLUBS: 0          |    | 15 CLUBS OF 28 ADDED 1 OR MORE<br>NEW MEMBERS | GENDER DISTRIBUTION  MALE 567 (65.10%) |              |     |
|---------------------------|----|-----------------------------------------------|----------------------------------------|--------------|-----|
| DROPPED MEMBERS           |    |                                               | FEMALE                                 | 304 (34.90%) |     |
| DECEASED                  | 4  | CLICK HERE FOR CUMULATIVE                     | TOTAL FAMILY UNIT MEMBERS              |              | 193 |
| CLUB CANCELLED 0 OTHER 34 |    | MEMBERSHIP DATA                               | FAMILY MEMBERS PAYING HALF DUES        |              | 99  |
| TOTAL                     | 38 |                                               |                                        |              |     |